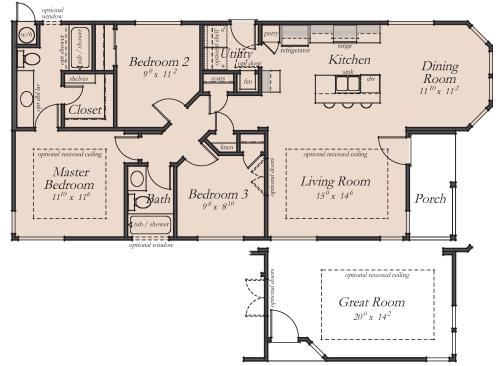

## **FLOOR PLANS**

3 Bedrooms • 2 Baths • 1116/1164 Square Feet • 23'-8" x 52' (56' option)