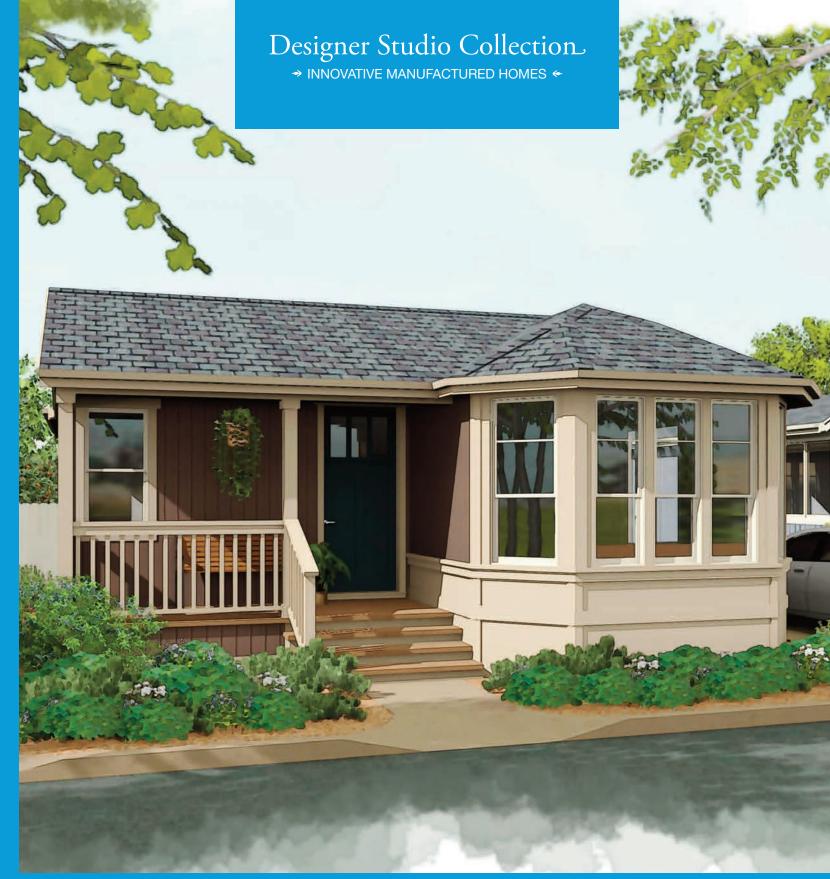

# Model 24523-B

This series was inspired by the seaside homes of the charming coastal town of Morro Bay. The spacious, open floor plan is the ideal setting for entertaining guests, or relaxing at home with family and friends in a light and airy atmosphere. Custom designer features include:

- Open Floor Plans
- Large Islands with Sinks
- Abundance of Windows
- Beautiful Exterior and Interior Architectural Details
- Tall 9' Ceilings
- Ample Storage and Closet Space
- Front and Side Eaves
- Front Porch or Large Great Room
- Striking Faceted Bay Window