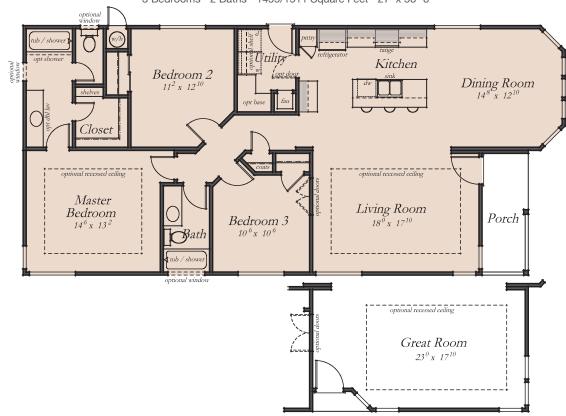

will provide accurate, up-to-date information on available options and specifications for your home.

> All Morro Bay elevations and floor plans are copyrighted. © 2015 Farrell Faber and Associates Inc.





www.MorroBayCollection.com

# Model 24523-B





This series was inspired by the seaside homes of the charming coastal town of Morro Bay. The spacious, open floor plan is the ideal setting for entertaining guests, or relaxing at home with family and friends in a light and airy atmosphere. Custom designer features include:

- Open Floor Plans
- Large Islands with Sinks
- Abundance of Windows
- Beautiful Exterior and Interior Architectural Details
- Tall 9' Ceilings
- Ample Storage and Closet Space
- Front and Side Eaves
- Front Porch or Large Great Room
- Striking Faceted Bay Window





## **FLOOR PLANS**

3 Bedrooms • 2 Baths • 1116/1164 Square Feet • 23'-8" x 52' (56' option)

### Model 27593-B

3 Bedrooms • 2 Baths • 1455/1511 Square Feet • 27' x 58'-8"